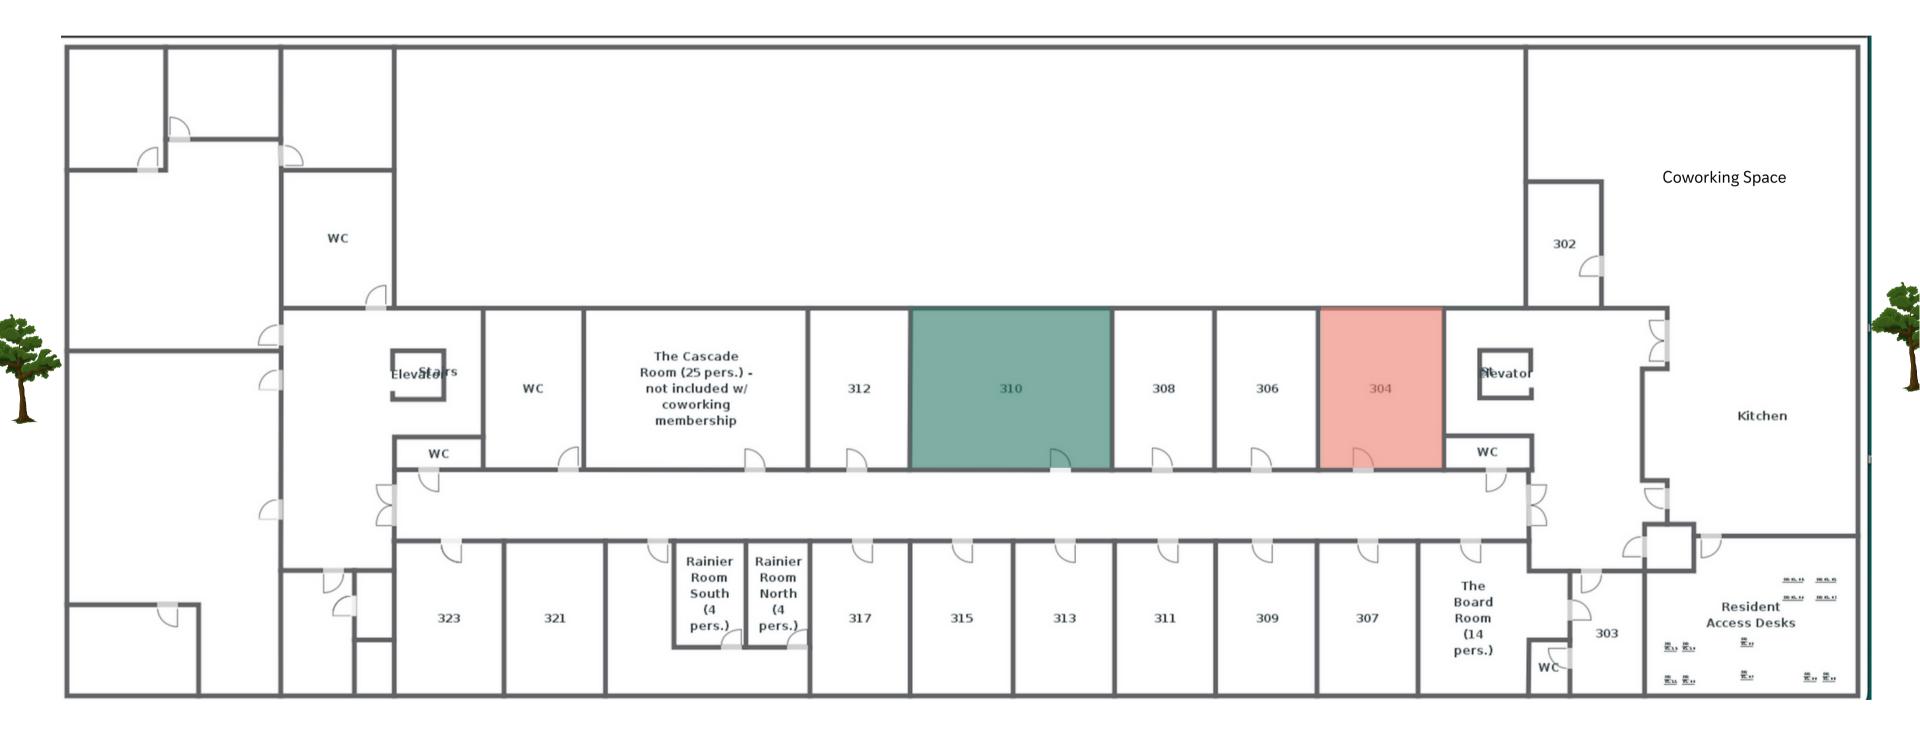

#### **Floorplan and Available Offices**

### **Office Suite Pricing**

| Suite # | Seats | Price/mo |
|---------|-------|----------|
| 302     | 2     | \$1195   |
| 303     | 2     | \$1495   |
| 304     | 8     | \$2495   |
| 306     | 6     | \$1895   |
| 307     | 6     | \$1995   |
| 308     | 6     | \$1895   |
| 309     | 6     | \$1995   |
| 310     | 10    | \$2995   |
| 311     | 6     | \$1995   |
| 312     | 6     | \$1895   |

| Suite #    |  |
|------------|--|
| 313        |  |
| 315        |  |
| <u>317</u> |  |
| 321        |  |
| 323        |  |

| Seats | Price/mo |
|-------|----------|
| 6     | \$1995   |
| 6     | \$1995   |
| 6     | \$1995   |
| 6     | \$1995   |
| 6     | \$1995   |