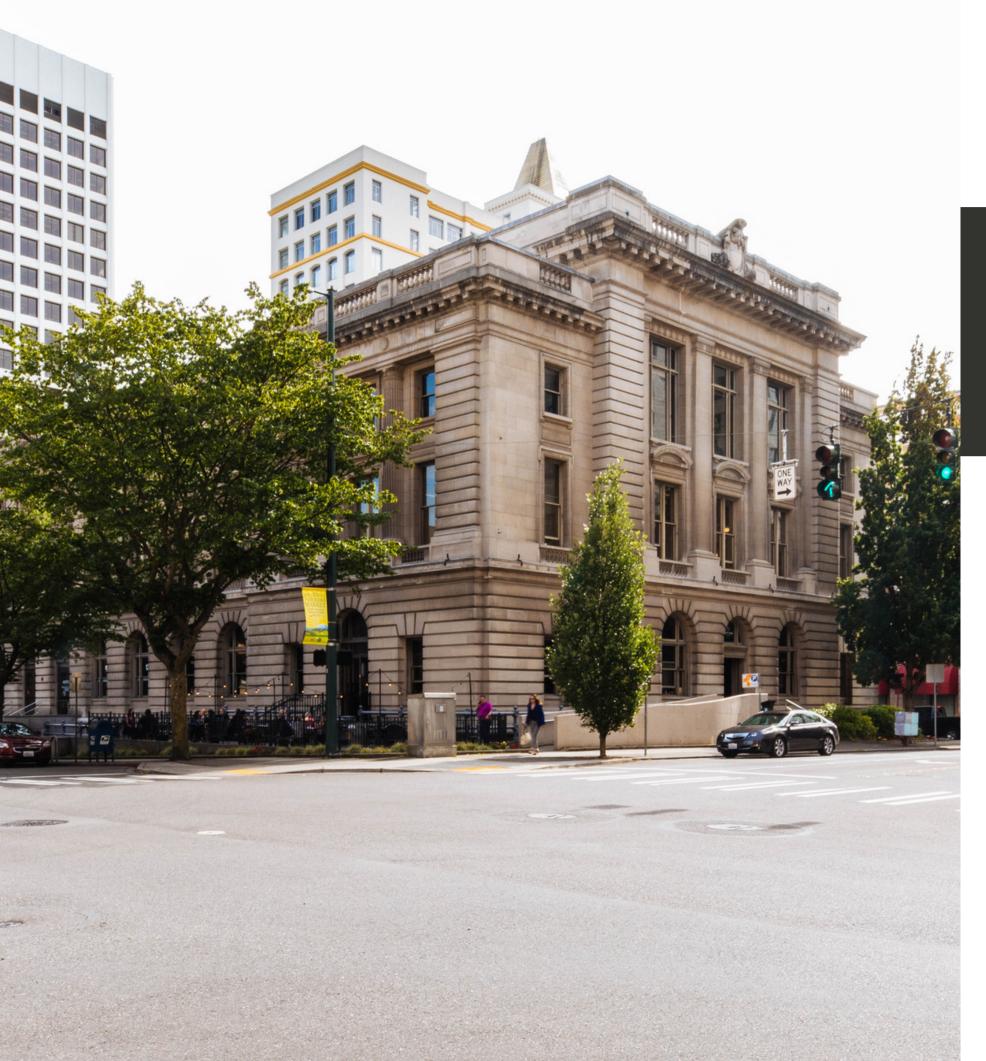

## **Tacoma Flex Office Suites**

TPC Tacoma 1102 A Street, Suite 300 Tacoma, WA 98402 TPC Tacoma offers 15 turnkey private offices ranging in size for teams of 1-9 people. These furnished office suites come with flexible terms and all of the benefits and amenities of a TPC coworking membership.

All offices have large exterior windows and abundant natural light as well as heating and A/C.

Offices come wired with high speed fiber internet and furnished with custom solid white oak desks, ergonomic task chairs and task lamps. These offices are located inside of the CHS Building, a four-story gorgeous, historic building in the heart of Downtown Tacoma.