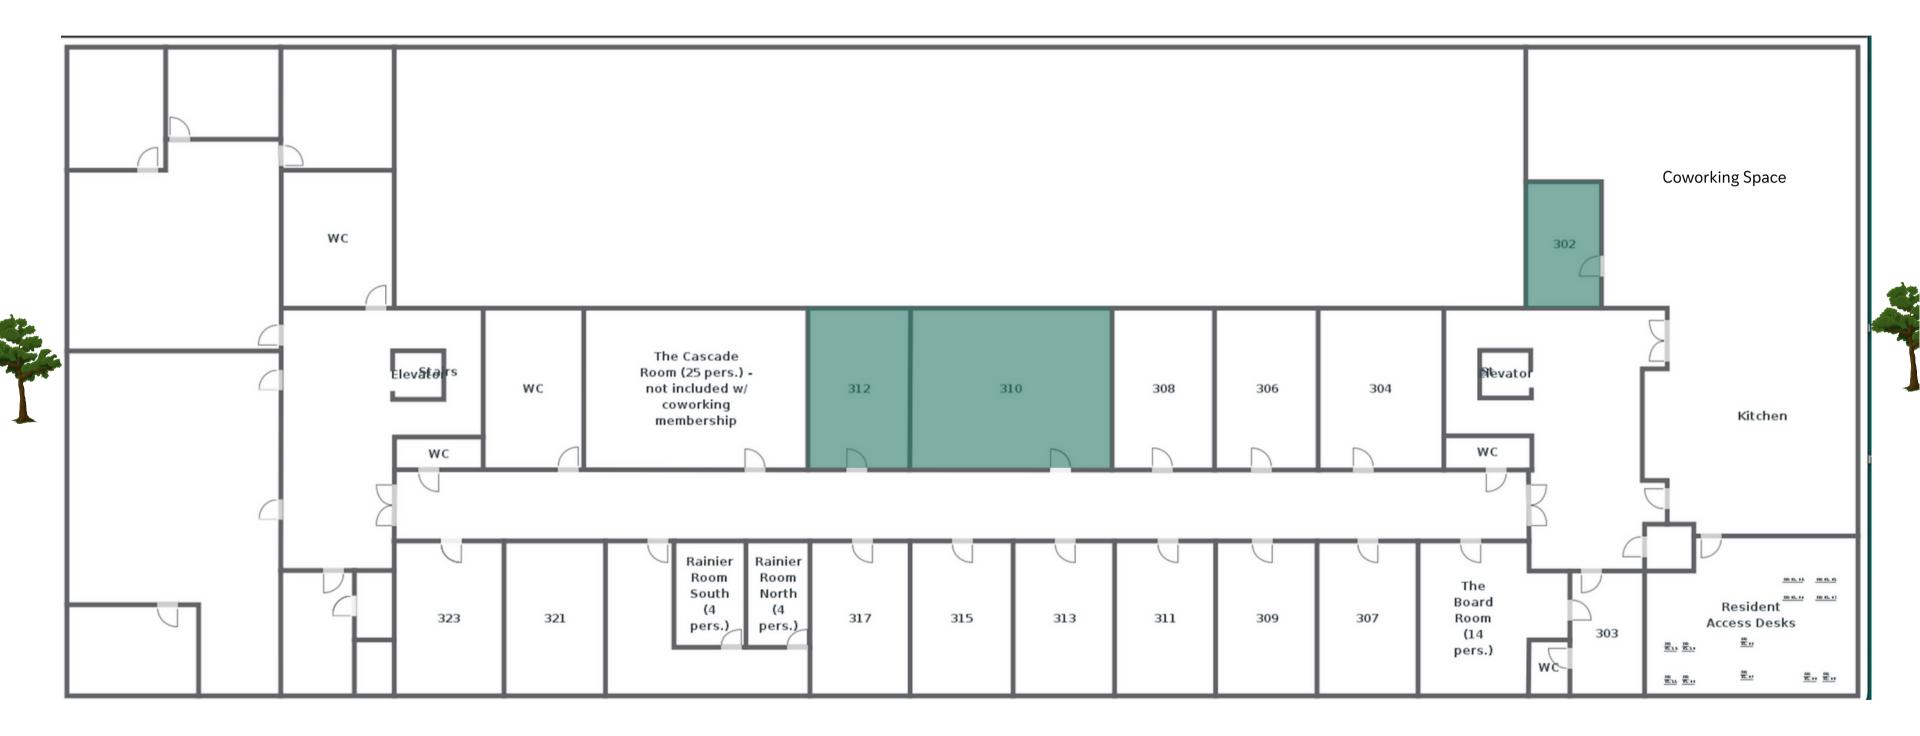

#### **Floorplan and Available Offices**

= Available March 8th, 2024

### **Office Suite Pricing**

| Suite # | Seats | Price/mo |
|---------|-------|----------|
| 302     | 2     | \$1195   |
| 303     | 2     | \$1495   |
| 304     | 8     | \$2295   |
| 306     | 6     | \$1795   |
| 307     | 6     | \$1895   |
| 308     | 6     | \$1795   |
| 309     | 6     | \$1895   |
| 310     | 10    | \$2950   |
| 311     | 6     | \$1895   |
| 312     | 6     | \$1795   |

| Suite #    |  |  |
|------------|--|--|
| 313        |  |  |
| 315        |  |  |
| <u>317</u> |  |  |
| 321        |  |  |
| 323        |  |  |

| Seats | Price/mo |
|-------|----------|
| 6     | \$1895   |
| 6     | \$1895   |
| 6     | \$1895   |
| 6     | \$1895   |
| 6     | \$1895   |