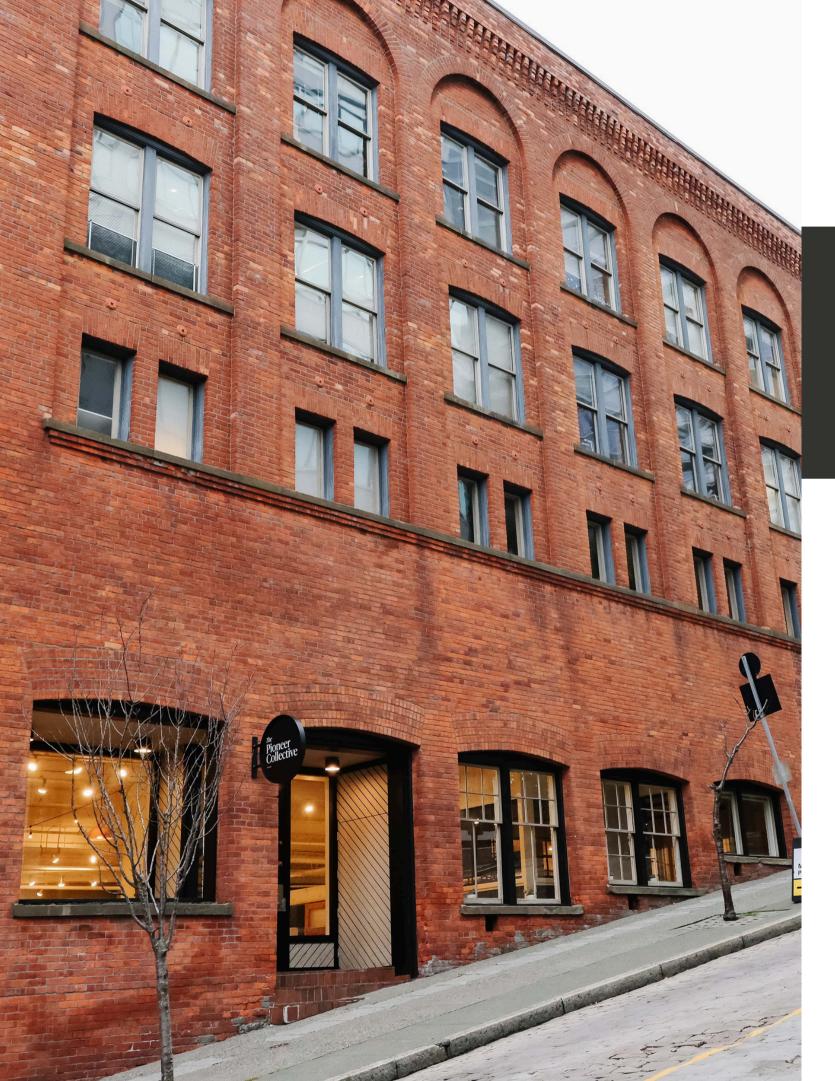

#### **Belltown Flex Office Suites**

Availability and Pricing

TPC Belltown 92 Lenora St Seattle, WA 98121 TPC Belltown offers 17 turnkey private offices ranging in size for teams of 1-12 people. These furnished office suites come with flexible terms and all of the benefits and amenities of a TPC coworking membership.

Offices come wired with high speed fiber internet and furnished with custom solid white oak desks, ergonomic task chairs and task lamps. These offices are located inside of the Guiry and Schillestad Building, a gorgeous, historic building in the heart of Downtown Seattle just steps from Pike Place Market.