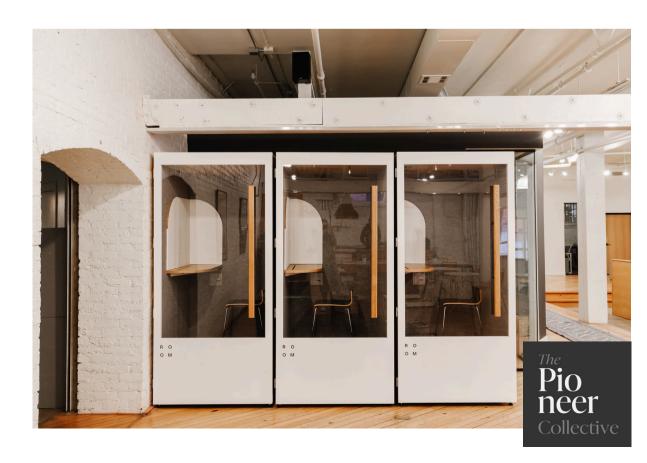

### **Membership Benefits**

- On-site staff and Community Manager
- 1 Gb fiber internet & ethernet port options
- Kitchen, lounge space, phone booths, huddle rooms, and bike storage
- Coffee, tea, beverages
- Printing, scanning, fax machine
- 24/7 access w/custom key code
- Business address & mail handling services
- Discounted meeting room rentals
- Hosted VoIP phone lines (\$50 per month)
- Free drop-in days at other TPC locations
- Coworking access around the world with LExC
- Member perks & events

TPC Belltown communal space, huddle rooms, meeting spaces, offices, phone booths, and kitchen