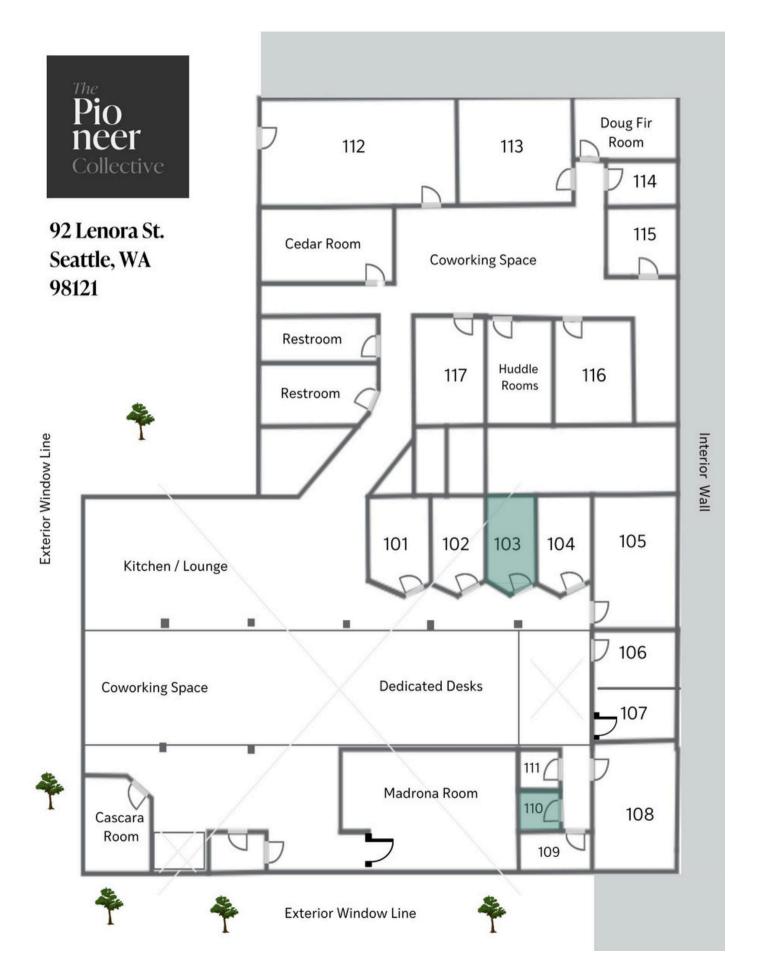

### Floorplan and Available Offices

= Available Now

= Available Now

= Available Soon