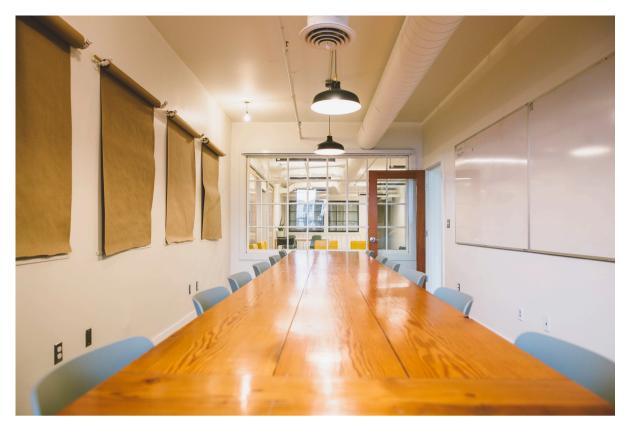

### **Membership Benefits**

- On-site staff and Community Manager
- 1 Gb fiber internet & ethernet port options
- Kitchen, lounge space, phone booths, huddle rooms, and bike storage
- Coffee, tea, beverages
- Printing, scanning, fax machine
- 24/7 access w/custom key code
- Business address & mail handling services
- Discounted meeting room rentals
- Hosted VoIP phone lines (\$50 per month)
- Free drop-in days at other TPC locations
- Coworking access around the world with LExC
- Member perks & events

TPC Belltown communal space, huddle rooms, meeting spaces, offices, phone booths, and kitchen